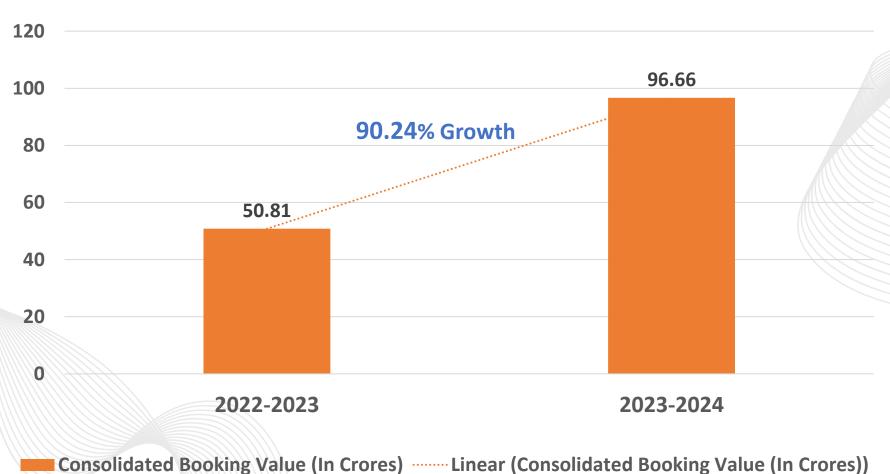

ANNUAL GENERAL MEETING 2024
PRESENTATION





01

Our Directors

02

Key Performance Indicators 03

G.D.V. PROJECTS

04

B-Right Group Strength 05

Associates



# **Our Directors**

Our Directors are a distinguished group of professionals with expertise across key areas of corporate governance, legal compliance, and financial management. It comprises individuals holding esteemed qualifications such as Chartered Accountant (CA), Company Secretary (CS), and Bachelor of Laws (LLB), each contributing deep knowledge and experience in their respective fields. Together, this team of professionals guides the company with sound governance, regulatory compliance, and strategic decision-making, driving growth and sustainability.











#### **Consolidated Booking Value (In Crores)**





#### **Consolidated Revenue (In Crores)**





#### **Consolidated EBITDA (In Crores)**





#### **Consolidated EPS (Per Share)**



## G.D.V. - PROJECTS (2-5 YEARS)



OVERALL G.D.V. Rs. 5838.71 Crores

G.D.V. Under Construction Rs. 1927.01 Crores

Projects In Hand 21

Overall Land Bank for Development 1,03,691 Sq. Mtrs.

Land Under Construction 29,165.21 Sq. Mtrs.

## B-RIGHT GROUP STRENGTH



### **Consolidated Employees (No.)**



Consolidated Employees (No.) ...... Linear (Consolidated Employees (No.))

#### **Professional Associates**

























## Associates / Suppliers





























# THANK YOU