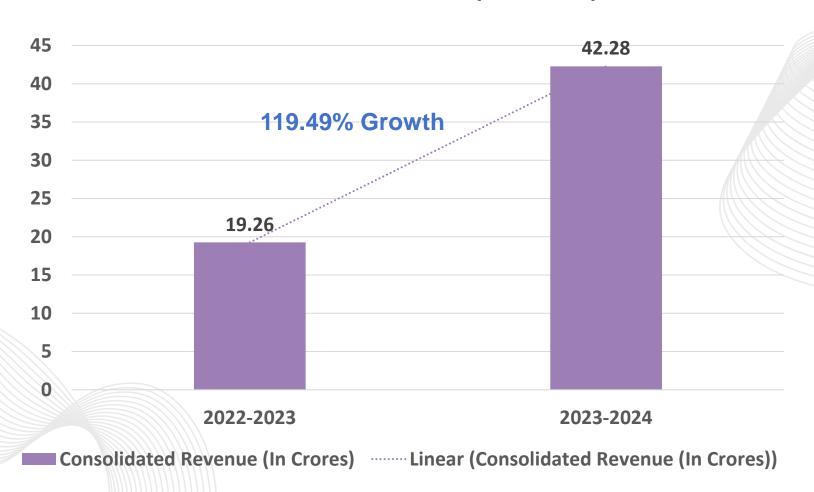

TION





01

Our Directors

02

Key Performance Indicators 03

G.D.V. PROJECTS

04

B-Right Group Strength 05

Associates



# **Our Directors**

Our Directors are a distinguished group of professionals with expertise across key areas of corporate governance, legal compliance, and financial management. It comprises individuals holding esteemed qualifications such as Chartered Accountant (CA), Company Secretary (CS), and Bachelor of Laws (LLB), each contributing deep knowledge and experience in their respective fields. Together, this team of professionals guides the company with sound governance, regulatory compliance, and strategic decision-making, driving growth and sustainability.











#### **Consolidated Booking Value (In Crores)**





#### **Consolidated Revenue (In Crores)**





#### **Consolidated EBITDA (In Crores)**





#### **Consolidated EPS (Per Share)**



## G.D.V. - PROJECTS (2-5 YEARS)



OVERALL G.D.V. Rs. 5838.71 Crores

G.D.V. Under Construction Rs. 1927.01 Crores

Projects In Hand 21

Overall Land Bank for Development 1,03,691 Sq. Mtrs.

Land Under Construction 29,165.21 Sq. Mtrs.

## B-RIGHT GROUP STRENGTH



### **Consolidated Employees (No.)**



Consolidated Employees (No.) ...... Linear (Consolidated Employees (No.))

#### **Professional Associates**

























## Associates / Suppliers





























# THANK YOU